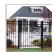

## 60 Padlock Eyes, Straight

- Flat steel padlock eyes fits shackle diameters up to 1/2in (13mm)
- ——
- .
- •

The Master Lock No. 60 Padlock Eyes are designed to mount virtually anywhere and with a large shackle hole, it accepts a shackle diameter up to 1/2in (13mm). The flat orientation makes this padlock eye ideal for gates and shed doors. These padlock eyes also give you the ability to add safety lockout capabilities to older equipment.