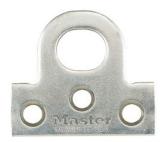

## 60 Padlock Eyes, Straight

- Flat steel padlock eyes fits shackle diameters up to 1/2in (13mm)
- ——
- .
- •

The Master Lock No. 60 Padlock Eyes are designed to mount virtually anywhere and with a large shackle hole, it accepts a shackle diameter up to 1/2in (13mm). The flat orientation makes this padlock eye ideal for gates and shed doors. These padlock eyes also give you the ability to add safety lockout capabilities to older equipment.