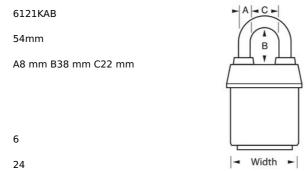

## 6121KAB

2-1/8in (54mm) Wide ProSeries® Weather Tough® Laminated Steel Rekeyable Pin Tumbler Padlock, Brass Shackle, Keyed Alike

Trailers, Trucks, &

- ---W6000
- Ideal for harsh outdoor conditions exclusive ProSeries® Weather Tough® cover protects lock from water, ice, dirt and grime
- /
- 2-1/8in (54mm) heavy steel body withstands physical attack
- ullet 1-1/2in (39mm) tall, 5/16in (8mm) diameter brass shackle for extra corrosion resistance
- 5
- 5

The Master Lock No. 6121KAB ProSeries® Weather Tough® Covered Laminated Padlock, Keyed Alike – multiple locks open with the same key – features a 2-1/8in (54mm) wide heavy steel body to withstand physical attack and a 1-1/8in (29mm) tall, 5/16in (8mm) diameter brass shackle for extra corrosion resistance. The exclusive cover protects this padlock from harsh elements & a high security, rekeyable 5-pin cylinder with spool pins is virtually impossible to pick.