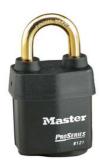

## 6121KAB

2-1/8in (54mm) Wide ProSeries® Weather Tough® Laminated Steel Rekeyable Pin Tumbler Padlock, Brass Shackle, Keyed Alike

Trailers, Trucks, &

- ---W6000
- Ideal for harsh outdoor conditions exclusive ProSeries® Weather Tough® cover protects lock from water, ice, dirt and grime
- /
- 2-1/8in (54mm) heavy steel body withstands physical attack
- ullet 1-1/2in (39mm) tall, 5/16in (8mm) diameter brass shackle for extra corrosion resistance
- 5
- 5

The Master Lock No. 6121KAB ProSeries® Weather Tough® Covered Laminated Padlock, Keyed Alike – multiple locks open with the same key – features a 2-1/8in (54mm) wide heavy steel body to withstand physical attack and a 1-1/8in (29mm) tall, 5/16in (8mm) diameter brass shackle for extra corrosion resistance. The exclusive cover protects this padlock from harsh elements & a high security, rekeyable 5-pin cylinder with spool pins is virtually impossible to pick.