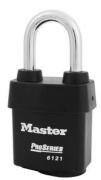

## 6121LF

2-1/8in (54mm) Wide ProSeries® Weather Tough® Laminated Steel Rekeyable Pin Tumbler Padlock with 1-1/2in (38mm) Shackle

• \_\_\_

- /
- 2-1/8in (54mm) heavy steel body withstands physical attack
- 1-1/2in (39mm) tall, 5/16in (8mm) diameter hardened boron alloy shackle for maximum cut resistance

• 5

The Master Lock No. 6121LF ProSeries® Weather Tough® Covered Laminated Padlock features a 2-1/8in (54mm) wide heavy steel body to withstand physical attack and a 1-1/2in (38mm) tall, 5/16in (8mm) diameter hardened boron alloy shackle for superior cut resistance. The exclusive cover protects this padlock from harsh elements & a high security, rekeyable 5-pin cylinder with spool pins is virtually impossible to pick.