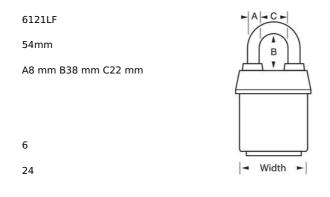

## 6121LF

2-1/8in (54mm) Wide ProSeries® Weather Tough® Laminated Steel Rekeyable Pin Tumbler Padlock with 1-1/2in (38mm) Shackle

• \_\_\_

- /
- 2-1/8in (54mm) heavy steel body withstands physical attack
- 1-1/2in (39mm) tall, 5/16in (8mm) diameter hardened boron alloy shackle for maximum cut resistance

• 5

The Master Lock No. 6121LF ProSeries® Weather Tough® Covered Laminated Padlock features a 2-1/8in (54mm) wide heavy steel body to withstand physical attack and a 1-1/2in (38mm) tall, 5/16in (8mm) diameter hardened boron alloy shackle for superior cut resistance. The exclusive cover protects this padlock from harsh elements & a high security, rekeyable 5-pin cylinder with spool pins is virtually impossible to pick.