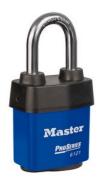

## 6121LFBLU

2-1/8in (54mm) Wide ProSeries® Weather Tough® Laminated Steel Rekeyable Pin Tumbler Padlock with 1-1/2in (38mm) Shackle, Blue

- Ideal for harsh outdoor conditions exclusive ProSeries® Weather Tough® cover protects lock from water, ice, dirt and grime
- •
- /
- 2-1/8in (54mm) heavy steel body withstands physical attack
- 1-1/2in (39mm) tall, 5/16in (8mm) diameter hardened boron alloy shackle for maximum cut resistance
- •
- 5

The Master Lock No. 6121LF ProSeries® Weather Tough® Covered Laminated Padlock features a 2-1/8in (54mm) wide heavy steel body to withstand physical attack and a 1-1/2in (38mm) tall, 5/16in (8mm) diameter hardened boron alloy shackle for superior cut resistance. The exclusive cover protects this padlock from harsh elements & a high security, rekeyable 5-pin cylinder with spool pins is virtually impossible to pick. The blue, high visibility color cover provides the ability to distinguish between departments, employees, access, etc.