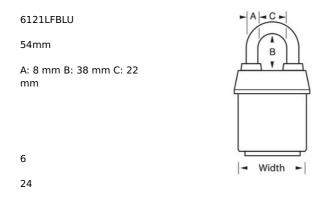

## 6121LFBLU

2-1/8in (54mm) Wide ProSeries® Weather Tough® Laminated Steel Rekeyable Pin Tumbler Padlock with 1-1/2in (38mm) Shackle, Blue

- Ideal for harsh outdoor conditions exclusive ProSeries® Weather Tough® cover protects lock from water, ice, dirt and grime
- •
- /
- 2-1/8in (54mm) heavy steel body withstands physical attack
- 1-1/2in (39mm) tall, 5/16in (8mm) diameter hardened boron alloy shackle for maximum cut resistance
- •
- 5

The Master Lock No. 6121LF ProSeries® Weather Tough® Covered Laminated Padlock features a 2-1/8in (54mm) wide heavy steel body to withstand physical attack and a 1-1/2in (38mm) tall, 5/16in (8mm) diameter hardened boron alloy shackle for superior cut resistance. The exclusive cover protects this padlock from harsh elements & a high security, rekeyable 5-pin cylinder with spool pins is virtually impossible to pick. The blue, high visibility color cover provides the ability to distinguish between departments, employees, access, etc.