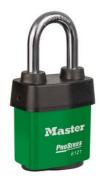

## 6121LFGRN

2-1/8in (54mm) Wide ProSeries® Weather Tough® Laminated Steel Rekeyable Pin Tumbler Padlock with 1-1/2in (38mm) Shackle, Green

Trailers, Trucks, &

- Ideal for harsh outdoor conditions exclusive ProSeries® Weather Tough® cover protects lock from water, ice, dirt and grime
- /
- 2-1/8in (54mm) heavy steel body withstands physical attack
- 1-1/2in (39mm) tall, 5/16in (8mm) diameter hardened boron alloy shackle for maximum cut resistance
- \_

The Master Lock No. 6121LF ProSeries® Weather Tough® Covered Laminated Padlock features a 2-1/8in (54mm) wide heavy steel body to withstand physical attack and a 1-1/2in (38mm) tall, 5/16in (8mm) diameter hardened boron alloy shackle for superior cut resistance. The exclusive cover protects this padlock from harsh elements & a high security, rekeyable 5-pin cylinder with spool pins is virtually impossible to pick. The green, high visibility color cover provides the ability to distinguish between departments, employees, access, etc.