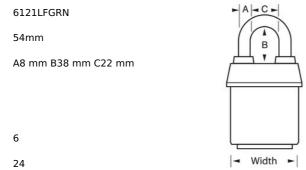

## 6121LFGRN

2-1/8in (54mm) Wide ProSeries® Weather Tough® Laminated Steel Rekeyable Pin Tumbler Padlock with 1-1/2in (38mm) Shackle, Green

Trailers, Trucks, &

- Ideal for harsh outdoor conditions exclusive ProSeries® Weather Tough® cover protects lock from water, ice, dirt and grime
- /
- 2-1/8in (54mm) heavy steel body withstands physical attack
- 1-1/2in (39mm) tall, 5/16in (8mm) diameter hardened boron alloy shackle for maximum cut resistance
- \_

The Master Lock No. 6121LF ProSeries® Weather Tough® Covered Laminated Padlock features a 2-1/8in (54mm) wide heavy steel body to withstand physical attack and a 1-1/2in (38mm) tall, 5/16in (8mm) diameter hardened boron alloy shackle for superior cut resistance. The exclusive cover protects this padlock from harsh elements & a high security, rekeyable 5-pin cylinder with spool pins is virtually impossible to pick. The green, high visibility color cover provides the ability to distinguish between departments, employees, access, etc.