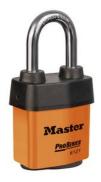

## 6121LFORJ

2-1/8in (54mm) Wide ProSeries® Weather Tough® Laminated Steel Rekeyable Pin Tumbler Padlock with 1-1/2in (38mm) Shackle, Orange

Trailers, Trucks, &

- Ideal for harsh outdoor conditions exclusive ProSeries® Weather Tough® cover protects lock from water, ice, dirt and grime
- /
- 2-1/8in (54mm) heavy steel body withstands physical attack
- $\bullet \ \ 1\text{-}1\text{/}2\text{in (39mm) tall, 5/}16\text{in (8mm) diameter hardened boron alloy shackle for maximum cut resistance}$
- 5

The Master Lock No. 6121LF ProSeries® Weather Tough® Covered Laminated Padlock features a 2-1/8in (54mm) wide heavy steel body to withstand physical attack and a 1-1/2in (38mm) tall, 5/16in (8mm) diameter hardened boron alloy shackle for superior cut resistance. The exclusive cover protects this padlock from harsh elements & a high security, rekeyable 5-pin cylinder with spool pins is virtually impossible to pick. The orange, high visibility color cover provides the ability to distinguish between departments, employees, access, etc.