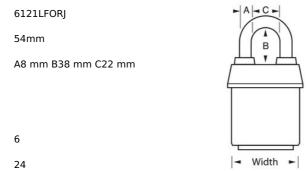

## 6121LFORJ

2-1/8in (54mm) Wide ProSeries® Weather Tough® Laminated Steel Rekeyable Pin Tumbler Padlock with 1-1/2in (38mm) Shackle, Orange

Trailers, Trucks, &

- Ideal for harsh outdoor conditions exclusive ProSeries® Weather Tough® cover protects lock from water, ice, dirt and grime
- /
- 2-1/8in (54mm) heavy steel body withstands physical attack
- $\bullet \ \ 1\text{-}1\text{/}2\text{in (39mm) tall, 5/}16\text{in (8mm) diameter hardened boron alloy shackle for maximum cut resistance}$
- 5

The Master Lock No. 6121LF ProSeries® Weather Tough® Covered Laminated Padlock features a 2-1/8in (54mm) wide heavy steel body to withstand physical attack and a 1-1/2in (38mm) tall, 5/16in (8mm) diameter hardened boron alloy shackle for superior cut resistance. The exclusive cover protects this padlock from harsh elements & a high security, rekeyable 5-pin cylinder with spool pins is virtually impossible to pick. The orange, high visibility color cover provides the ability to distinguish between departments, employees, access, etc.