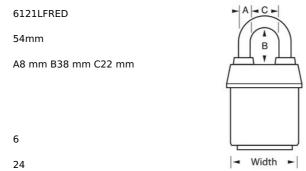

## 6121LFRED

2-1/8in (54mm) Wide ProSeries® Weather Tough® Laminated Steel Rekeyable Pin Tumbler Padlock with 1-1/2in (38mm) Shackle, Red

Trailers, Trucks, &

- Ideal for harsh outdoor conditions exclusive ProSeries® Weather Tough® cover protects lock from water, ice, dirt and grime
- /
- 2-1/8in (54mm) heavy steel body withstands physical attack
- 1-1/2in (39mm) tall, 5/16in (8mm) diameter hardened boron alloy shackle for maximum cut resistance
- \_

The Master Lock No. 6121LF ProSeries® Weather Tough® Covered Laminated Padlock features a 2-1/8in (54mm) wide heavy steel body to withstand physical attack and a 1-1/2in (38mm) tall, 5/16in (8mm) diameter hardened boron alloy shackle for superior cut resistance. The exclusive cover protects this padlock from harsh elements & a high security, rekeyable 5-pin cylinder with spool pins is virtually impossible to pick. The red, high visibility color cover provides the ability to distinguish between departments, employees, access, etc.