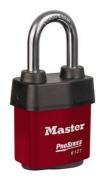

## 6121LFRED

2-1/8in (54mm) Wide ProSeries® Weather Tough® Laminated Steel Rekeyable Pin Tumbler Padlock with 1-1/2in (38mm) Shackle, Red

Trailers, Trucks, &

- Ideal for harsh outdoor conditions exclusive ProSeries® Weather Tough® cover protects lock from water, ice, dirt and grime
- /
- 2-1/8in (54mm) heavy steel body withstands physical attack
- 1-1/2in (39mm) tall, 5/16in (8mm) diameter hardened boron alloy shackle for maximum cut resistance
- \_

The Master Lock No. 6121LF ProSeries® Weather Tough® Covered Laminated Padlock features a 2-1/8in (54mm) wide heavy steel body to withstand physical attack and a 1-1/2in (38mm) tall, 5/16in (8mm) diameter hardened boron alloy shackle for superior cut resistance. The exclusive cover protects this padlock from harsh elements & a high security, rekeyable 5-pin cylinder with spool pins is virtually impossible to pick. The red, high visibility color cover provides the ability to distinguish between departments, employees, access, etc.