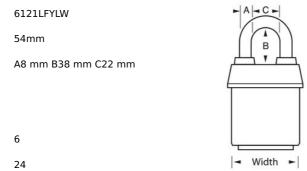

## 6121LFYLW

2-1/8in (54mm) Wide ProSeries® Weather Tough® Laminated Steel Rekeyable Pin Tumbler Padlock with 1-1/2in (38mm) Shackle, Yellow

Trailers, Trucks, &

- Ideal for harsh outdoor conditions exclusive ProSeries® Weather Tough® cover protects lock from water, ice, dirt and grime
- /
- 2-1/8in (54mm) heavy steel body withstands physical attack
- $\bullet \ \ 1\text{-}1\text{/}2\text{in (39mm) tall, 5/}16\text{in (8mm) diameter hardened boron alloy shackle for maximum cut resistance}$
- 5
- The Master Lock No. 6121LF ProSeries® Weather Tough® Covered Laminated Padlock features a 2-1/8in (54mm) wide heavy steel body to withstand physical attack and a 1-1/2in (38mm) tall, 5/16in (8mm) diameter hardened boron alloy shackle for superior cut resistance. The exclusive cover protects this padlock from harsh elements & a high security, rekeyable 5-pin cylinder with spool pins is virtually impossible to pick. The yellow, high visibility color cover provides the ability to distinguish between departments, employees, access, etc.