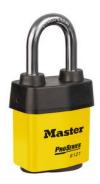

## 6121LFYLW

2-1/8in (54mm) Wide ProSeries® Weather Tough® Laminated Steel Rekeyable Pin Tumbler Padlock with 1-1/2in (38mm) Shackle, Yellow

Trailers, Trucks, &

- Ideal for harsh outdoor conditions exclusive ProSeries® Weather Tough® cover protects lock from water, ice, dirt and grime
- /
- 2-1/8in (54mm) heavy steel body withstands physical attack
- $\bullet \ \ 1\text{-}1\text{/}2\text{in (39mm) tall, 5/}16\text{in (8mm) diameter hardened boron alloy shackle for maximum cut resistance}$
- 5
- The Master Lock No. 6121LF ProSeries® Weather Tough® Covered Laminated Padlock features a 2-1/8in (54mm) wide heavy steel body to withstand physical attack and a 1-1/2in (38mm) tall, 5/16in (8mm) diameter hardened boron alloy shackle for superior cut resistance. The exclusive cover protects this padlock from harsh elements & a high security, rekeyable 5-pin cylinder with spool pins is virtually impossible to pick. The yellow, high visibility color cover provides the ability to distinguish between departments, employees, access, etc.