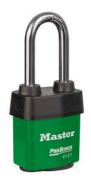

## 6121LJGRN

2-1/8in (54mm) Wide ProSeries® Weather Tough® Laminated Steel Rekeyable Pin Tumbler Padlock with 2-1/2in (64mm) Shackle, Green

Trailers, Trucks, &

- Ideal for harsh outdoor conditions exclusive ProSeries® Weather Tough® cover protects lock from water, ice, dirt and grime
- 2-1/8in (54mm) heavy steel body withstands physical attack
- 2-1/2in (64mm) tall, 5/16in (8mm) diameter hardened boron alloy shackle for maximum cut resistance
- 5

The Master Lock No. 6121LJ ProSeries® Weather Tough® Covered Laminated Padlock multiple locks open with the same key – features a 2-1/8in (54mm) wide heavy steel body to withstand physical attack and a 2-1/2in (64mm) tall, 5/16in (8mm) diameter hardened boron alloy shackle for superior cut resistance. The exclusive cover protects this padlock from harsh elements & a high security, rekeyable 5-pin cylinder with spool pins is virtually impossible to pick. The green, high visibility color cover provides the ability to distinguish between departments, employees, access, etc.