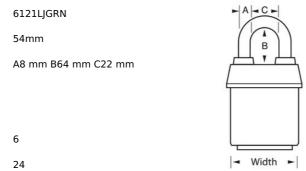

## 6121LJGRN

2-1/8in (54mm) Wide ProSeries® Weather Tough® Laminated Steel Rekeyable Pin Tumbler Padlock with 2-1/2in (64mm) Shackle, Green

Trailers, Trucks, &

- Ideal for harsh outdoor conditions exclusive ProSeries® Weather Tough® cover protects lock from water, ice, dirt and grime
- 2-1/8in (54mm) heavy steel body withstands physical attack
- 2-1/2in (64mm) tall, 5/16in (8mm) diameter hardened boron alloy shackle for maximum cut resistance
- 5

The Master Lock No. 6121LJ ProSeries® Weather Tough® Covered Laminated Padlock multiple locks open with the same key – features a 2-1/8in (54mm) wide heavy steel body to withstand physical attack and a 2-1/2in (64mm) tall, 5/16in (8mm) diameter hardened boron alloy shackle for superior cut resistance. The exclusive cover protects this padlock from harsh elements & a high security, rekeyable 5-pin cylinder with spool pins is virtually impossible to pick. The green, high visibility color cover provides the ability to distinguish between departments, employees, access, etc.