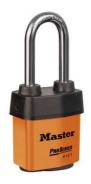

## 6121LJORJ

2-1/8in (54mm) Wide ProSeries® Weather Tough® Laminated Steel Rekeyable Pin Tumbler Padlock with 2-1/2in (64mm) Shackle, Orange

Trailers, Trucks, &

• Ideal for harsh outdoor conditions - exclusive ProSeries® Weather Tough® cover protects lock from water, ice, dirt and grime

• /

- 2-1/8in (54mm) heavy steel body withstands physical attack
- 2-1/2in (64mm) tall, 5/16in (8mm) diameter hardened boron alloy shackle for maximum cut resistance

• 5

The Master Lock No. 6121LJ ProSeries® Weather Tough® Covered Laminated Padlock multiple locks open with the same key – features a 2-1/8in (54mm) wide heavy steel body to withstand physical attack and a 2-1/2in (64mm) tall, 5/16in (8mm) diameter hardened boron alloy shackle for superior cut resistance. The exclusive cover protects this padlock from harsh elements & a high security, rekeyable 5-pin cylinder with spool pins is virtually impossible to pick. The orange, high visibility color cover provides the ability to distinguish between departments, employees, access, etc.