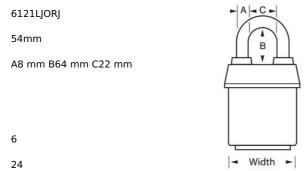

## 6121LJORJ

2-1/8in (54mm) Wide ProSeries® Weather Tough® Laminated Steel Rekeyable Pin Tumbler Padlock with 2-1/2in (64mm) Shackle, Orange

Trailers, Trucks, &

• Ideal for harsh outdoor conditions - exclusive ProSeries® Weather Tough® cover protects lock from water, ice, dirt and grime

• /

- 2-1/8in (54mm) heavy steel body withstands physical attack
- 2-1/2in (64mm) tall, 5/16in (8mm) diameter hardened boron alloy shackle for maximum cut resistance

• 5

The Master Lock No. 6121LJ ProSeries® Weather Tough® Covered Laminated Padlock multiple locks open with the same key – features a 2-1/8in (54mm) wide heavy steel body to withstand physical attack and a 2-1/2in (64mm) tall, 5/16in (8mm) diameter hardened boron alloy shackle for superior cut resistance. The exclusive cover protects this padlock from harsh elements & a high security, rekeyable 5-pin cylinder with spool pins is virtually impossible to pick. The orange, high visibility color cover provides the ability to distinguish between departments, employees, access, etc.