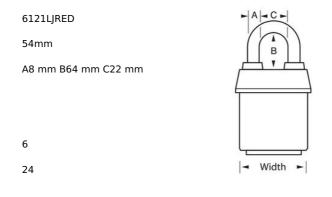

## 6121LJRED

2-1/8in (54mm) Wide ProSeries® Weather Tough® Laminated Steel Rekeyable Pin Tumbler Padlock with 2-1/2in (64mm) Shackle, Red

- Ideal for harsh outdoor conditions exclusive ProSeries® Weather Tough® cover protects lock from water, ice, dirt and grime
- •
- /
- 2-1/8in (54mm) heavy steel body withstands physical attack
- 2-1/2in (64mm) tall, 5/16in (8mm) diameter hardened boron alloy shackle for maximum cut resistance
- •
- 5

The Master Lock No. 6121LJ ProSeries® Weather Tough® Covered Laminated Padlock multiple locks open with the same key – features a 2-1/8in (54mm) wide heavy steel body to withstand physical attack and a 2-1/2in (64mm) tall, 5/16in (8mm) diameter hardened boron alloy shackle for superior cut resistance. The exclusive cover protects this padlock from harsh elements & a high security, rekeyable 5-pin cylinder with spool pins is virtually impossible to pick. The red, high visibility color cover provides the ability to distinguish between departments, employees, access, etc.