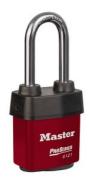

## 6121LJRED

2-1/8in (54mm) Wide ProSeries® Weather Tough® Laminated Steel Rekeyable Pin Tumbler Padlock with 2-1/2in (64mm) Shackle, Red

- Ideal for harsh outdoor conditions exclusive ProSeries® Weather Tough® cover protects lock from water, ice, dirt and grime
- •
- /
- 2-1/8in (54mm) heavy steel body withstands physical attack
- 2-1/2in (64mm) tall, 5/16in (8mm) diameter hardened boron alloy shackle for maximum cut resistance
- •
- 5

The Master Lock No. 6121LJ ProSeries® Weather Tough® Covered Laminated Padlock multiple locks open with the same key – features a 2-1/8in (54mm) wide heavy steel body to withstand physical attack and a 2-1/2in (64mm) tall, 5/16in (8mm) diameter hardened boron alloy shackle for superior cut resistance. The exclusive cover protects this padlock from harsh elements & a high security, rekeyable 5-pin cylinder with spool pins is virtually impossible to pick. The red, high visibility color cover provides the ability to distinguish between departments, employees, access, etc.