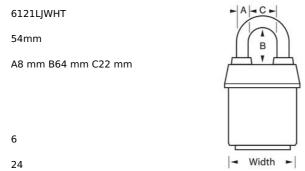

## 6121LJWHT

2-1/8in (54mm) Wide ProSeries® Weather Tough® Laminated Steel Rekeyable Pin Tumbler Padlock with 2-1/2in (64mm) Shackle, White

Trailers, Trucks, &

- Ideal for harsh outdoor conditions exclusive ProSeries® Weather Tough® cover protects lock from water, ice, dirt and grime
- /
- 2-1/8in (54mm) heavy steel body withstands physical attack
- 2-1/2in (64mm) tall, 5/16in (8mm) diameter hardened boron alloy shackle for maximum cut resistance
- 5
- The Master Lock No. 6121LJ ProSeries® Weather Tough® Covered Laminated Padlock multiple locks open with the same key features a 2-1/8in (54mm) wide heavy steel body to withstand physical attack and a 2-1/2in (64mm) tall, 5/16in (8mm) diameter hardened boron alloy shackle for superior cut resistance. The exclusive cover protects this padlock from harsh elements & a high security, rekeyable 5-pin cylinder with spool pins is virtually impossible to pick. The white, high visibility color cover provides the ability to distinguish between departments, employees, access, etc.