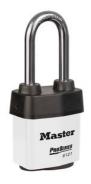

## 6121LJWHT

2-1/8in (54mm) Wide ProSeries® Weather Tough® Laminated Steel Rekeyable Pin Tumbler Padlock with 2-1/2in (64mm) Shackle, White

Trailers, Trucks, &

- Ideal for harsh outdoor conditions exclusive ProSeries® Weather Tough® cover protects lock from water, ice, dirt and grime
- /
- 2-1/8in (54mm) heavy steel body withstands physical attack
- 2-1/2in (64mm) tall, 5/16in (8mm) diameter hardened boron alloy shackle for maximum cut resistance
- 5
- The Master Lock No. 6121LJ ProSeries® Weather Tough® Covered Laminated Padlock multiple locks open with the same key features a 2-1/8in (54mm) wide heavy steel body to withstand physical attack and a 2-1/2in (64mm) tall, 5/16in (8mm) diameter hardened boron alloy shackle for superior cut resistance. The exclusive cover protects this padlock from harsh elements & a high security, rekeyable 5-pin cylinder with spool pins is virtually impossible to pick. The white, high visibility color cover provides the ability to distinguish between departments, employees, access, etc.