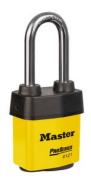

## 6121LJYLW

2-1/8in (54mm) Wide ProSeries® Weather Tough® Laminated Steel Rekeyable Pin Tumbler Padlock with 2-1/2in (64mm) Shackle, Yellow

Trailers, Trucks, &

- Ideal for harsh outdoor conditions exclusive ProSeries® Weather Tough® cover protects lock from water, ice, dirt and grime
- /
- 2-1/8in (54mm) heavy steel body withstands physical attack
- 2-1/2in (64mm) tall, 5/16in (8mm) diameter hardened boron alloy shackle for maximum cut resistance
- 5

The Master Lock No. 6121LJ ProSeries® Weather Tough® Covered Laminated Padlock multiple locks open with the same key – features a 2-1/8in (54mm) wide heavy steel body to withstand physical attack and a 2-1/2in (64mm) tall, 5/16in (8mm) diameter hardened boron alloy shackle for superior cut resistance. The exclusive cover protects this padlock from harsh elements & a high security, rekeyable 5-pin cylinder with spool pins is virtually impossible to pick. The yellow, high visibility color cover provides the ability to distinguish between departments, employees, access, etc.