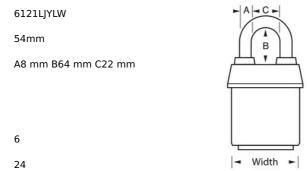

## 6121LJYLW

2-1/8in (54mm) Wide ProSeries® Weather Tough® Laminated Steel Rekeyable Pin Tumbler Padlock with 2-1/2in (64mm) Shackle, Yellow

Trailers, Trucks, &

- Ideal for harsh outdoor conditions exclusive ProSeries® Weather Tough® cover protects lock from water, ice, dirt and grime
- /
- 2-1/8in (54mm) heavy steel body withstands physical attack
- 2-1/2in (64mm) tall, 5/16in (8mm) diameter hardened boron alloy shackle for maximum cut resistance
- 5

The Master Lock No. 6121LJ ProSeries® Weather Tough® Covered Laminated Padlock multiple locks open with the same key – features a 2-1/8in (54mm) wide heavy steel body to withstand physical attack and a 2-1/2in (64mm) tall, 5/16in (8mm) diameter hardened boron alloy shackle for superior cut resistance. The exclusive cover protects this padlock from harsh elements & a high security, rekeyable 5-pin cylinder with spool pins is virtually impossible to pick. The yellow, high visibility color cover provides the ability to distinguish between departments, employees, access, etc.