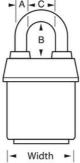

her Tough® Laminated Steel Rekeyable Pin Tumbler Padlock with 5-5/8in (14.3cm) Shackle





Trailers, Trucks, &





- --
- /
- 2-1/8in (54mm) heavy steel body withstands physical attack
- 5-5/8in (143mm) tall, 5/16in (8mm) diameter hardened boron alloy shackle for maximum cut resistance
- \_
- 5

The Master Lock No. 6121LN ProSeries® Weather Tough® Covered Laminated Padlock multiple locks open with the same key – features a 2-1/8in (54mm) wide heavy steel body to withstand physical attack and a 5-5/8in (143mm) tall, 5/16in (8mm) diameter hardened boron alloy shackle for superior cut resistance. The exclusive cover protects this padlock from harsh elements & a high security, rekeyable 5-pin cylinder with spool pins is virtually impossible to pick.

6121LN

54mm

A: 8 mm B: 14 cm C: 22 cm



6

24