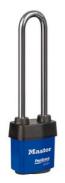

## 6121LNBLU

2-1/8in (54mm) Wide ProSeries® Weather Tough® Laminated Steel Rekeyable Pin Tumbler Padlock with 5-5/8in (14.3cm) Shackle, Blue

- Ideal for harsh outdoor conditions exclusive ProSeries® Weather Tough® cover protects lock from water, ice, dirt and grime
- •
- /
- 2-1/8in (54mm) heavy steel body withstands physical attack
- 5-5/8in (143mm) tall, 5/16in (8mm) diameter hardened boron alloy shackle for maximum cut resistance
- •
- 5

The Master Lock No. 6121LN ProSeries® Weather Tough® Covered Laminated Padlock multiple locks open with the same key – features a 2-1/8in (54mm) wide heavy steel body to withstand physical attack and a 5-5/8in (143mm) tall, 5/16in (8mm) diameter hardened boron alloy shackle for superior cut resistance. The exclusive cover protects this padlock from harsh elements & a high security, rekeyable 5-pin cylinder with spool pins is virtually impossible to pick. The blue, high visibility color cover provides the ability to distinguish between departments, employees, access, etc.