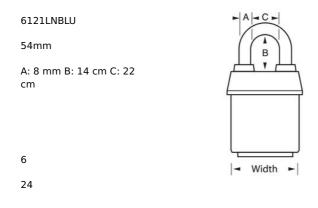

## 6121LNBLU

2-1/8in (54mm) Wide ProSeries® Weather Tough® Laminated Steel Rekeyable Pin Tumbler Padlock with 5-5/8in (14.3cm) Shackle, Blue

- Ideal for harsh outdoor conditions exclusive ProSeries® Weather Tough® cover protects lock from water, ice, dirt and grime
- •
- /
- 2-1/8in (54mm) heavy steel body withstands physical attack
- 5-5/8in (143mm) tall, 5/16in (8mm) diameter hardened boron alloy shackle for maximum cut resistance
- •
- 5

The Master Lock No. 6121LN ProSeries® Weather Tough® Covered Laminated Padlock multiple locks open with the same key – features a 2-1/8in (54mm) wide heavy steel body to withstand physical attack and a 5-5/8in (143mm) tall, 5/16in (8mm) diameter hardened boron alloy shackle for superior cut resistance. The exclusive cover protects this padlock from harsh elements & a high security, rekeyable 5-pin cylinder with spool pins is virtually impossible to pick. The blue, high visibility color cover provides the ability to distinguish between departments, employees, access, etc.