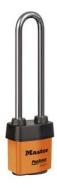

## 6121LNORJ

2-1/8in (54mm) Wide ProSeries® Weather Tough® Laminated Steel Rekeyable Pin Tumbler Padlock with 5-5/8in (14.3cm) Shackle, Orange

Trailers, Trucks, &

- Ideal for harsh outdoor conditions exclusive ProSeries® Weather Tough® cover protects lock from water, ice, dirt and grime
- /
- 2-1/8in (54mm) heavy steel body withstands physical attack
- 5-5/8in (143mm) tall, 5/16in (8mm) diameter hardened boron alloy shackle for maximum cut resistance
- 5

The Master Lock No. 6121LN ProSeries® Weather Tough® Covered Laminated Padlock multiple locks open with the same key – features a 2-1/8in (54mm) wide heavy steel body to withstand physical attack and a 5-5/8in (143mm) tall, 5/16in (8mm) diameter hardened boron alloy shackle for superior cut resistance. The exclusive cover protects this padlock from harsh elements & a high security, rekeyable 5-pin cylinder with spool pins is virtually impossible to pick. The orange, high visibility color cover provides the ability to distinguish between departments, employees, access, etc.