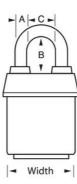

- 2-1/8in (54mm) heavy steel body withstands physical attack
- 5-5/8in (143mm) tall, 5/16in (8mm) diameter hardened boron alloy shackle for maximum cut resistance
- 5

The Master Lock No. 6121LN ProSeries® Weather Tough® Covered Laminated Padlock multiple locks open with the same key – features a 2-1/8in (54mm) wide heavy steel body to withstand physical attack and a 5-5/8in (143mm) tall, 5/16in (8mm) diameter hardened boron alloy shackle for superior cut resistance. The exclusive cover protects this padlock from harsh elements & a high security, rekeyable 5-pin cylinder with spool pins is virtually impossible to pick. The orange, high visibility color cover provides the ability to distinguish between departments, employees, access, etc.

## 6121LNORJ

54mm

A: 8 mm B: 14 cm C: 22

6

24