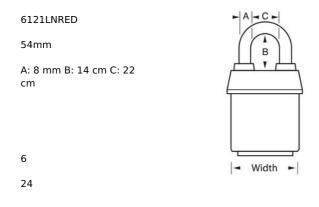

## 6121LNRED

2-1/8in (54mm) Wide ProSeries® Weather Tough® Laminated Steel Rekeyable Pin Tumbler Padlock with 5-5/8in (14.3cm) Shackle, Red

- Ideal for harsh outdoor conditions exclusive ProSeries® Weather Tough® cover protects lock from water, ice, dirt and grime
- •
- /
- 2-1/8in (54mm) heavy steel body withstands physical attack
- 5-5/8in (143mm) tall, 5/16in (8mm) diameter hardened boron alloy shackle for maximum cut resistance
- •
- 5

The Master Lock No. 6121LN ProSeries® Weather Tough® Covered Laminated Padlock multiple locks open with the same key – features a 2-1/8in (54mm) wide heavy steel body to withstand physical attack and a 5-5/8in (143mm) tall, 5/16in (8mm) diameter hardened boron alloy shackle for superior cut resistance. The exclusive cover protects this padlock from harsh elements & a high security, rekeyable 5-pin cylinder with spool pins is virtually impossible to pick. The red, high visibility color cover provides the ability to distinguish between departments, employees, access, etc.