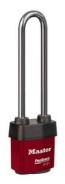

## 6121LNRED

2-1/8in (54mm) Wide ProSeries® Weather Tough® Laminated Steel Rekeyable Pin Tumbler Padlock with 5-5/8in (14.3cm) Shackle, Red

- Ideal for harsh outdoor conditions exclusive ProSeries® Weather Tough® cover protects lock from water, ice, dirt and grime
- •
- /
- 2-1/8in (54mm) heavy steel body withstands physical attack
- 5-5/8in (143mm) tall, 5/16in (8mm) diameter hardened boron alloy shackle for maximum cut resistance
- •
- 5

The Master Lock No. 6121LN ProSeries® Weather Tough® Covered Laminated Padlock multiple locks open with the same key – features a 2-1/8in (54mm) wide heavy steel body to withstand physical attack and a 5-5/8in (143mm) tall, 5/16in (8mm) diameter hardened boron alloy shackle for superior cut resistance. The exclusive cover protects this padlock from harsh elements & a high security, rekeyable 5-pin cylinder with spool pins is virtually impossible to pick. The red, high visibility color cover provides the ability to distinguish between departments, employees, access, etc.