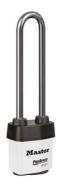

## 6121LNWHT

2-1/8in (54mm) Wide ProSeries® Weather Tough® Laminated Steel Rekeyable Pin Tumbler Padlock with 5-5/8in (14.3cm) Shackle, White

- Ideal for harsh outdoor conditions exclusive ProSeries® Weather Tough® cover protects lock from water, ice, dirt and grime
- •
- /
- 2-1/8in (54mm) heavy steel body withstands physical attack
- 5-5/8in (143mm) tall, 5/16in (8mm) diameter hardened boron alloy shackle for maximum cut resistance
- •
- 5

The Master Lock No. 6121LN ProSeries® Weather Tough® Covered Laminated Padlock multiple locks open with the same key – features a 2-1/8in (54mm) wide heavy steel body to withstand physical attack and a 5-5/8in (143mm) tall, 5/16in (8mm) diameter hardened boron alloy shackle for superior cut resistance. The exclusive cover protects this padlock from harsh elements & a high security, rekeyable 5-pin cylinder with spool pins is virtually impossible to pick. The white, high visibility color cover provides the ability to distinguish between departments, employees, access, etc.