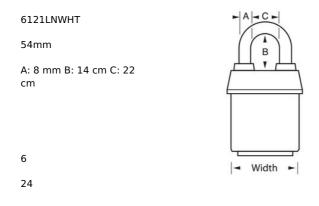

## 6121LNWHT

2-1/8in (54mm) Wide ProSeries® Weather Tough® Laminated Steel Rekeyable Pin Tumbler Padlock with 5-5/8in (14.3cm) Shackle, White

- Ideal for harsh outdoor conditions exclusive ProSeries® Weather Tough® cover protects lock from water, ice, dirt and grime
- •
- /
- 2-1/8in (54mm) heavy steel body withstands physical attack
- 5-5/8in (143mm) tall, 5/16in (8mm) diameter hardened boron alloy shackle for maximum cut resistance
- •
- 5

The Master Lock No. 6121LN ProSeries® Weather Tough® Covered Laminated Padlock multiple locks open with the same key – features a 2-1/8in (54mm) wide heavy steel body to withstand physical attack and a 5-5/8in (143mm) tall, 5/16in (8mm) diameter hardened boron alloy shackle for superior cut resistance. The exclusive cover protects this padlock from harsh elements & a high security, rekeyable 5-pin cylinder with spool pins is virtually impossible to pick. The white, high visibility color cover provides the ability to distinguish between departments, employees, access, etc.