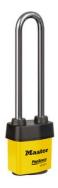

## 6121LNYLW

2-1/8in (54mm) Wide ProSeries® Weather Tough® Laminated Steel Rekeyable Pin Tumbler Padlock with 5-5/8in (14.3cm) Shackle, Yellow

Trailers, Trucks, &

• Ideal for harsh outdoor conditions - exclusive ProSeries® Weather Tough® cover protects lock from water, ice, dirt and grime

• /

- 2-1/8in (54mm) heavy steel body withstands physical attack
- 5-5/8in (143mm) tall, 5/16in (8mm) diameter hardened boron alloy shackle for maximum cut resistance

• 5

The Master Lock No. 6121LN ProSeries® Weather Tough® Covered Laminated Padlock multiple locks open with the same key – features a 2-1/8in (54mm) wide heavy steel body to withstand physical attack and a 5-5/8in (143mm) tall, 5/16in (8mm) diameter hardened boron alloy shackle for superior cut resistance. The exclusive cover protects this padlock from harsh elements & a high security, rekeyable 5-pin cylinder with spool pins is virtually impossible to pick. The yellow, high visibility color cover provides the ability to distinguish between departments, employees, access, etc.