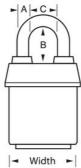

• /

- 2-1/8in (54mm) heavy steel body withstands physical attack
- 5-5/8in (143mm) tall, 5/16in (8mm) diameter hardened boron alloy shackle for maximum cut resistance

• 5

The Master Lock No. 6121LN ProSeries® Weather Tough® Covered Laminated Padlock multiple locks open with the same key – features a 2-1/8in (54mm) wide heavy steel body to withstand physical attack and a 5-5/8in (143mm) tall, 5/16in (8mm) diameter hardened boron alloy shackle for superior cut resistance. The exclusive cover protects this padlock from harsh elements & a high security, rekeyable 5-pin cylinder with spool pins is virtually impossible to pick. The yellow, high visibility color cover provides the ability to distinguish between departments, employees, access, etc.

## 6121LNYLW

54mm

A: 8 mm B: 14 cm C: 22



6

24