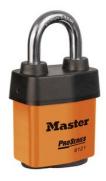

## 61210RJ

2-1/8in (54mm) Wide ProSeries® Weather Tough® Laminated Steel Rekeyable Pin Tumbler Padlock, Orange

Trailers, Trucks, & Towing

• --

• 2-1/8in (54mm) heavy steel body withstands physical attack

• 1-1/8in (29mm) tall, 5/16in (8mm) diameter hardened boron alloy shackle for superior cut resistance

• 5

The Master Lock No. 6121 ProSeries® Weather Tough® Covered Laminated Padlock features a 2-1/8in (54mm) wide heavy steel body to withstand physical attack and a 1-1/8in (29mm) tall, 5/16in (8mm) diameter hardened boron alloy shackle for superior cut resistance. The exclusive cover protects this padlock from harsh elements & a high security, rekeyable 5-pin cylinder with spool pins is virtually impossible to pick. The orange, high visibility color cover provides the ability to distinguish between departments, employees, access, etc.