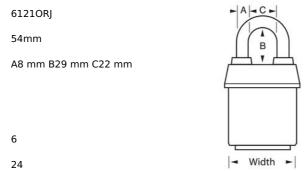

## 61210RJ

2-1/8in (54mm) Wide ProSeries® Weather Tough® Laminated Steel Rekeyable Pin Tumbler Padlock, Orange

Trailers, Trucks, & Towing

• --

• 2-1/8in (54mm) heavy steel body withstands physical attack

• 1-1/8in (29mm) tall, 5/16in (8mm) diameter hardened boron alloy shackle for superior cut resistance

• 5

The Master Lock No. 6121 ProSeries® Weather Tough® Covered Laminated Padlock features a 2-1/8in (54mm) wide heavy steel body to withstand physical attack and a 1-1/8in (29mm) tall, 5/16in (8mm) diameter hardened boron alloy shackle for superior cut resistance. The exclusive cover protects this padlock from harsh elements & a high security, rekeyable 5-pin cylinder with spool pins is virtually impossible to pick. The orange, high visibility color cover provides the ability to distinguish between departments, employees, access, etc.