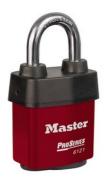

## 6121RED

2-1/8in (54mm) Wide ProSeries® Weather Tough® Laminated Steel Rekeyable Pin Tumbler Padlock, Red

Trailers, Trucks, & Towing

• --

• 2-1/8in (54mm) heavy steel body withstands physical attack

• 1-1/8in (29mm) tall, 5/16in (8mm) diameter hardened boron alloy shackle for superior cut resistance

• 5

The Master Lock No. 6121 ProSeries® Weather Tough® Covered Laminated Padlock features a 2-1/8in (54mm) wide heavy steel body to withstand physical attack and a 1-1/8in (29mm) tall, 5/16in (8mm) diameter hardened boron alloy shackle for superior cut resistance. The exclusive cover protects this padlock from harsh elements & a high security, rekeyable 5-pin cylinder with spool pins is virtually impossible to pick. The red, high visibility color cover provides the ability to distinguish between departments, employees, access, etc.