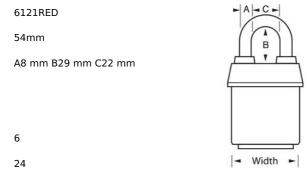

## 6121RED

2-1/8in (54mm) Wide ProSeries® Weather Tough® Laminated Steel Rekeyable Pin Tumbler Padlock, Red

Trailers, Trucks, & Towing

• --

• 2-1/8in (54mm) heavy steel body withstands physical attack

• 1-1/8in (29mm) tall, 5/16in (8mm) diameter hardened boron alloy shackle for superior cut resistance

• 5

The Master Lock No. 6121 ProSeries® Weather Tough® Covered Laminated Padlock features a 2-1/8in (54mm) wide heavy steel body to withstand physical attack and a 1-1/8in (29mm) tall, 5/16in (8mm) diameter hardened boron alloy shackle for superior cut resistance. The exclusive cover protects this padlock from harsh elements & a high security, rekeyable 5-pin cylinder with spool pins is virtually impossible to pick. The red, high visibility color cover provides the ability to distinguish between departments, employees, access, etc.