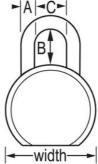

6230LH

64mm

A11 mm B51 mm C22 mm

6

24

Master Lock Europe S.A.S.

10 avenue de l'arche - Le Colisée Gardens, bâtiment A - 92 400 Courbevoie - La Défense - France
0:+33-1-41437200 | F:+33-1-41437204
www.masterlock.eu