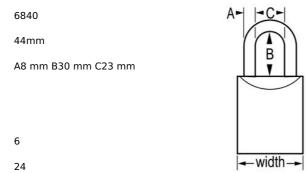

## 6840

1-3/4in (44mm) Wide ProSeries® Solid Brass Rekeyable Pin Tumbler Padlock

Marine & Offshore Security

- /
- 1-3/4in (44mm) wide brass body provides extra corrosion resistance in caustic, corrosive, salty environments
- 1-3/16in (30mm) tall, 5/16in (8mm) diameter hardened boron alloy shackle for superior cut resistance
- 5

The Master Lock No. 6840 ProSeries® Solid Body Padlock features a 1-3/4in (44mm) wide solid brass body to provide extra resistance in caustic, corrosive environments and a 1-3/16in (30mm) tall, 5/16in (8mm) diameter hardened boron alloy shackle for superior cut resistance. Designed for commercial/industrial applications, a dual ball locking mechanism resists pulling and prying and a high security, rekeyable 5-pin cylinder with spool pins is virtually impossible to pick.