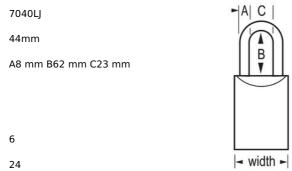

## 7040LJ

1-3/4in (44mm) Wide ProSeries® Solid Steel Rekeyable Pin Tumbler Padlock with 2-7/16in (61mm) Shackle

Trailers, Trucks, & Towing

• /

- 1-3/4in (44mm) heavy hardened steel body with chrome rustproofing for high security with long life
- 2-7/16in (61mm) tall, 5/16in (8mm) diameter hardened boron alloy shackle for superior cut resistance

•

• 5

The Master Lock No. 7040LJ ProSeries® Solid Body Padlock features a 1-3/4in (44mm) heavy hardened steel body with chrome rustproofing and a 2-7/16in (61mm) tall, 5/16in (8mm) diameter hardened boron alloy shackle for superior cut resistance. Designed for commercial/industrial applications a dual ball locking mechanism resists pulling and prying and a high security, rekeyable 5-pin cylinder with spool pins is virtually impossible to pick.