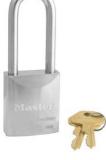

## 7040LJ

1-3/4in (44mm) Wide ProSeries® Solid Steel Rekeyable Pin Tumbler Padlock with 2-7/16in (61mm) Shackle

Trailers, Trucks, & Towing

• /

- 1-3/4in (44mm) heavy hardened steel body with chrome rustproofing for high security with long life
- 2-7/16in (61mm) tall, 5/16in (8mm) diameter hardened boron alloy shackle for superior cut resistance

•

• 5

The Master Lock No. 7040LJ ProSeries® Solid Body Padlock features a 1-3/4in (44mm) heavy hardened steel body with chrome rustproofing and a 2-7/16in (61mm) tall, 5/16in (8mm) diameter hardened boron alloy shackle for superior cut resistance. Designed for commercial/industrial applications a dual ball locking mechanism resists pulling and prying and a high security, rekeyable 5-pin cylinder with spool pins is virtually impossible to pick.