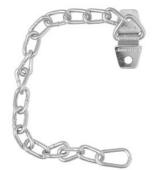

## 71CH

9in (22.9cm) Long Heavy Zinc Plated Steel Chain with Holder

- 9in (229mm) long heavy-duty zinc plated steel chain with chain holder attached
- •
- •
- -

The Master Lock No. 71CH Heavy Duty Chain features a 9in (23cm) long heavy-duty zinc plated steel chain with chain holder attached. Chain attaches to padlock collar and fits all Master Lock shackle collars. Chain keeps padlock close to equipment in lockout/tagout applications.