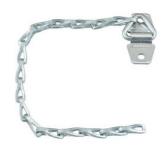

## 71CS

9in (22.9cm) Long Zinc Plated Steel Chain with Holder

- $\bullet\,$  9in (229mm) long lightweight zinc plated steel chain with chain holder attached
- •

The Master Lock No. 71CS Lightweight Chain features a 9in (23cm) long zinc plated steel chain with chain holder attached. Chain attaches to padlock collar and fits all Master Lock shackle collars. Chain keeps padlock close to equipment in lockout/tagout applications.