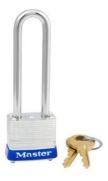

## 7KALJ

1-1/8in (29mm) Wide Laminated Steel Pin Tumbler Padlock with 2-1/2in (64mm) Shackle, Keyed Alike

- --W7
- 1-1/8in (29mm) wide laminated steel body for superior strength
- 2-1/2in (64mm) tall, 3/16in (5mm) diameter standard steel shackle
- 4W7

The Master Lock No. 7KALJ Laminated Steel Padlock, Keyed Alike – multiple locks open with the same key - features a 1-1/8in (29mm) wide reinforced laminated steel lock body providing extra strength and a 2-1/2in (64mm) tall, 3/16in (5mm) diameter steel shackle. Dual locking levers provide extra pry resistance making it ideal for industrial applications and the non-rekeyable, 4-pin W7 cylinder helps prevent picking. Keyed alike padlocks available to order to match other locks with the W7 cylinder.