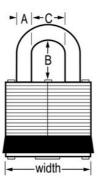

## 7KALJ

1-1/8in (29mm) Wide Laminated Steel Pin Tumbler Padlock with 2-1/2in (64mm) Shackle, Keyed Alike









- --W7
- 1-1/8in (29mm) wide laminated steel body for superior strength
- 2-1/2in (64mm) tall, 3/16in (5mm) diameter standard steel shackle
- 4W7

The Master Lock No. 7KALJ Laminated Steel Padlock, Keyed Alike – multiple locks open with the same key - features a 1-1/8in (29mm) wide reinforced laminated steel lock body providing extra strength and a 2-1/2in (64mm) tall, 3/16in (5mm) diameter steel shackle. Dual locking levers provide extra pry resistance making it ideal for industrial applications and the non-rekeyable, 4-pin W7 cylinder helps prevent picking. Keyed alike padlocks available to order to match other locks with the W7 cylinder.

7KALJ 29mm A5 mm B64 mm C13 mm