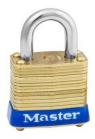

## 1-1/8in (29mm) Wide Laminated Brass Pin Tumbler Padlock

Marine & Offshore Security

- 1-1/8in (29mm) wide laminated brass body offers excellent corrosion resistance
- 9/16in (14mm) tall, 3/16in (5mm) diameter standard steel shackle

• 4W1

The Master Lock No. 8 Laminated Brass Padlock features a 1-1/8in (29mm) wide laminated brass body offering excellent corrosion resistance, making this lock ideal for marine and other harsh environments. The 9/16in (14mm) tall, 3/16in (5mm) diameter hardened steel shackle provides excellent cut resistance. Dual locking levers provide extra pry resistance and the 4-pin W1 cylinder helps prevent picking.