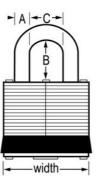

## 1-1/8in (29mm) Wide Laminated Brass Pin Tumbler Padlock





Marine & Offshore Security





- 1-1/8in (29mm) wide laminated brass body offers excellent corrosion resistance
- 9/16in (14mm) tall, 3/16in (5mm) diameter standard steel shackle

• 4W1

The Master Lock No. 8 Laminated Brass Padlock features a 1-1/8in (29mm) wide laminated brass body offering excellent corrosion resistance, making this lock ideal for marine and other harsh environments. The 9/16in (14mm) tall, 3/16in (5mm) diameter hardened steel shackle provides excellent cut resistance. Dual locking levers provide extra pry resistance and the 4-pin W1 cylinder helps prevent picking.

8 29mm A5 mm B14 mm C13 mm

6

24