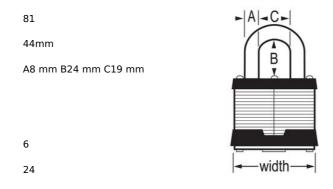

81

1-3/4in (44mm) Wide Laminated Steel Pin Tumbler Padlock

•

ERCIAL

aster

- 1-3/4in (44mm) wide laminated steel body for superior strength
- 15/16in (24mm) tall, 5/16in (8mm) diameter hardened steel shackle for superior cut resistance
- •
- 5W81

The Master Lock No. 81 Laminated Steel Padlock features a 1-3/4in (44mm) wide laminated steel body for extra strength and a 15/16in (24mm) tall, 5/16in (8mm) diameter hardened steel shackle for excellent cut resistance. Dual ball bearings locking for maximum pry resistance making it ideal for industrial applications and the rekeyable, 5-pin W27 cylinder helps prevent picking.