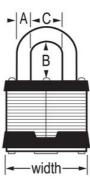

1-3/4in (44mm) Wide Laminated Steel Pin Tumbler Padlock, Keyed Alike









- 1-3/4in (44mm) wide laminated steel body for superior strength
- 15/16in (24mm) tall, 5/16in (8mm) diameter hardened steel shackle for superior cut resistance
- 5W81

The Master Lock No. 81KA Laminated Steel Padlock, Keyed Alike – multiple locks open with the same key – features a 1-3/4in (44mm) wide laminated steel body for extra strength and a 15/16in (24mm) tall, 5/16in (8mm) diameter hardened steel shackle for excellent cut resistance. Dual ball bearings locking for maximum pry resistance making it ideal for industrial applications and the rekeyable, 5-pin W27 cylinder helps prevent picking.

81KA 44mm

A8 mm B24 mm C19 mm

6

24