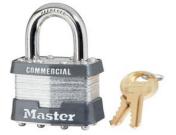

1-3/4in (44mm) Wide Laminated Steel Pin Tumbler Padlock, Keyed Alike

- 1-3/4in (44mm) wide laminated steel body for superior strength
- 15/16in (24mm) tall, 5/16in (8mm) diameter hardened steel shackle for superior cut resistance
- 5W81

The Master Lock No. 81KA Laminated Steel Padlock, Keyed Alike – multiple locks open with the same key – features a 1-3/4in (44mm) wide laminated steel body for extra strength and a 15/16in (24mm) tall, 5/16in (8mm) diameter hardened steel shackle for excellent cut resistance. Dual ball bearings locking for maximum pry resistance making it ideal for industrial applications and the rekeyable, 5-pin W27 cylinder helps prevent picking.