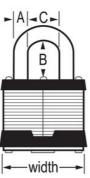

## 81KALF

1-3/4in (44mm) Wide Laminated Steel Pin Tumbler Padlock with 1-1/2in (38mm) Shackle, Keyed Alike









- ---W81
- 1-3/4in (44mm) wide laminated steel body for superior strength
- 1-1/2in (38mm) tall, 5/16in (8mm) diameter hardened steel shackle for superior cut resistance
- 5W81

The Master Lock No. 81KALF Laminated Steel Padlock, Keyed Alike – multiple locks open with the same key – features a 1-3/4in (44mm) wide laminated steel body for extra strength and a 1-1/2in (38mm) tall, 5/16in (8mm) diameter hardened steel shackle for excellent cut resistance. Dual ball bearings locking for maximum pry resistance making it ideal for industrial applications and the rekeyable, 5-pin W27 cylinder helps prevent picking.

81KALF 44mm

A8 mm B38 mm C19 mm

6

24