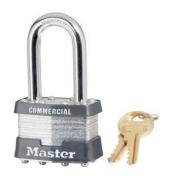

## 81KALF

1-3/4in (44mm) Wide Laminated Steel Pin Tumbler Padlock with 1-1/2in (38mm) Shackle, Keyed Alike

- ---W81
- 1-3/4in (44mm) wide laminated steel body for superior strength
- 1-1/2in (38mm) tall, 5/16in (8mm) diameter hardened steel shackle for superior cut resistance
- 5W81

The Master Lock No. 81KALF Laminated Steel Padlock, Keyed Alike – multiple locks open with the same key – features a 1-3/4in (44mm) wide laminated steel body for extra strength and a 1-1/2in (38mm) tall, 5/16in (8mm) diameter hardened steel shackle for excellent cut resistance. Dual ball bearings locking for maximum pry resistance making it ideal for industrial applications and the rekeyable, 5-pin W27 cylinder helps prevent picking.