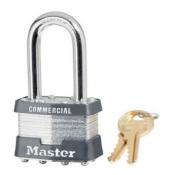

## 81LF

1-3/4in (44mm) Wide Laminated Steel Pin Tumbler Padlock with 1-1/2in (38mm) Shackle

- 1-3/4in (44mm) wide laminated steel body for superior strength
- 1-1/2in (38mm) tall, 5/16in (8mm) diameter hardened steel shackle for superior cut resistance
- 5W81

The Master Lock No. 81LF Laminated Steel Padlock features a 1-3/4in (44mm) wide laminated steel body for extra strength and a 1-1/2in (38mm) tall, 5/16in (8mm) diameter hardened steel shackle for excellent cut resistance. Dual ball bearings locking for maximum pry resistance making it ideal for industrial applications and the rekeyable, 5-pin W27 cylinder helps prevent picking.