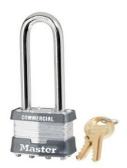

## 81LJ

1-3/4in (44mm) Wide Laminated Steel Pin Tumbler Padlock with 2-1/2in (64mm) Shackle

- 1-3/4in (44mm) wide laminated steel body for superior strength
- 2-1/2in (64mm) tall, 5/16in (8mm) diameter hardened steel shackle for superior cut resistance
- 5W81

The Master Lock No. 81LJ Laminated Steel Padlock features a 1-3/4in (44mm) wide laminated steel body for extra strength and a 2-1/2in (64mm) tall, 5/16in (8mm) diameter hardened steel shackle for excellent cut resistance. Dual ball bearings locking for maximum pry resistance making it ideal for industrial applications and the rekeyable, 5-pin W27 cylinder helps prevent picking.

81LJ 44mm

A8 mm B64 mm C19 mm

-width-

6

24