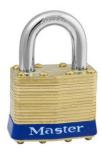

82 1-3/4in (44mm)

- 1-3/4in (44mm) wide laminated brass body offers maximum corrosion resistance
- 15/16in (24mm) tall, 5/16in (8mm) diameter hardened steel chrome plated shackle for superior cut and weather resistance
- 5W81

The Master Lock No. 82 Laminated Brass Padlock features a 1-3/4in (44mm) wide laminated brass body for superior corrosion resistance and a 15/16in (24mm) tall, 5/16in (8mm) diameter hardened steel, chrome plated shackle for excellent cut and weather resistance. Dual ball bearings locking for maximum pry resistance making it ideal for industrial applications and the rekeyable, 5-pin W27 cylinder helps prevent picking.