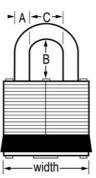

82 1-3/4in (44mm)













- 1-3/4in (44mm) wide laminated brass body offers maximum corrosion resistance
- 15/16in (24mm) tall, 5/16in (8mm) diameter hardened steel chrome plated shackle for superior cut and weather resistance
- 5W81

The Master Lock No. 82 Laminated Brass Padlock features a 1-3/4in (44mm) wide laminated brass body for superior corrosion resistance and a 15/16in (24mm) tall, 5/16in (8mm) diameter hardened steel, chrome plated shackle for excellent cut and weather resistance. Dual ball bearings locking for maximum pry resistance making it ideal for industrial applications and the rekeyable, 5-pin W27 cylinder helps prevent picking.

82 44mm A8 mm B24 mm C19 mm

6

24