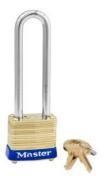

## 8LJ

1-1/8in (29mm) Wide Laminated Brass Pin Tumbler Padlock with 2-1/2in (64mm) Shackle

Marine & Offshore Security

- 1-1/8in (29mm) wide laminated brass body offers excellent corrosion resistance
- 2-1/2in (64mm) tall, 3/16in (5mm) diameter standard steel shackle
- 4W7

The Master Lock No. 8LJ Laminated Brass Padlock features a 1-1/8in (29mm) wide laminated brass body offering excellent corrosion resistance, making this lock ideal for marine and other harsh environments. The 2-1/2in (64mm) tall, 3/16in (5mm) diameter hardened steel shackle provides excellent cut resistance. Dual locking levers provide extra pry resistance and the 4-pin W1 cylinder helps prevent picking.