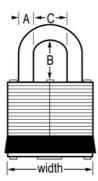

## 8LJ

1-1/8in (29mm) Wide Laminated Brass Pin Tumbler Padlock with 2-1/2in (64mm) Shackle



Marine & Offshore Security







- 1-1/8in (29mm) wide laminated brass body offers excellent corrosion resistance
- 2-1/2in (64mm) tall, 3/16in (5mm) diameter standard steel shackle
- 4W7

The Master Lock No. 8LJ Laminated Brass Padlock features a 1-1/8in (29mm) wide laminated brass body offering excellent corrosion resistance, making this lock ideal for marine and other harsh environments. The 2-1/2in (64mm) tall, 3/16in (5mm) diameter hardened steel shackle provides excellent cut resistance. Dual locking levers provide extra pry resistance and the 4-pin W1 cylinder helps prevent picking.

8LJ 29mm A5 mm B64 mm C13 mm

6

24