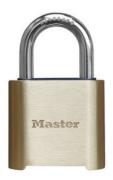

## 975DCOM

2in (51mm) Wide Resettable Combination Brass Padlock

- /
- 10,000——
- 2in (51mm) wide brass body for strength and weatherability
- 1in (25mm) tall, 5/16in (8mm) diameter hardened steel shackle for superior cut resistance

•

The Master Lock No. 975DCOM Resettable Combination Padlock– packed in carded packing for showroom display - features a 2in (51mm) wide brass body for superior strength and weatherability and a 1in (25mm) tall, 5/16in (8mm) diameter hardened steel shackle for excellent cut resistance. Dual deadlocking protects against prying, shimming and rap attacks and a shackle seal protects components for trouble-free operation. The 4-digit dials allow you to set-your-own combination and reset to restrict/change allowed access without a combination reset tool.