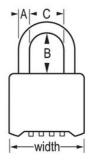

51mm

A8 mm B51 mm C25 mm

Resettable Combination, Commercial Carded Packaging

6

36

Master Lock Europe S.A.S. 10 avenue de l'arche - Le Colisée Gardens, bâtiment A - 92 400 Courbevoie - La Défense - France 0:+33-1-41437200 | F:+33-1-41437204 www.masterlock.eu