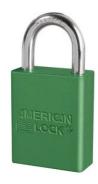

## A1105MKGRN

Green Anodized Aluminum Safety Padlock, 1-1/2in (38mm) Wide with 1in (25mm) Tall Shackle, Master Keyed

• 1-1/2in (38mm) wide green anodized aluminum body, 1/4in (6mm) diameter chrome plated, boron alloy shackle with 1in (25mm) clearance

•

• 5

The American Lock No. A1105MKGRN Aluminum Padlock, Master keyed - a master key opens all the locks in the system although each lock has its own unique key - features a 1-1/2in (38mm) wide green anodized aluminum body with a 1in (25mm) tall, 1/4in (6mm) diameter chrome plated, boron alloy shackle for superior cut resistance. The anodized finish makes padlock suitable for lockout in food processing facilities and corrosion resistant finish ideal for tough environments.