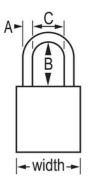

## A1105MKPRP

38mm

A6 mm B25 mm C20 mm

Master Keyed, Keyed Different, Commercial Boxed Packaging

- 6
- 24

Master Lock Europe S.A.S. 10 avenue de l'arche - Le Colisée Gardens, bâtiment A - 92 400 Courbevoie - La Défense - France 0:+33-1-41437200 | F:+33-1-41437204 www.masterlock.eu