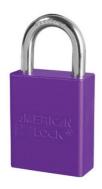

## A1105MKPRP

Purple Anodized Aluminum Safety Padlock, 1-1/2in (38mm) Wide with 1in (25mm) Tall Shackle, Master Keyed

- 1-1/2in (38mm) wide purple anodized aluminum body, 1/4in (6mm) diameter chrome plated, boron alloy shackle with 1in (25mm) clearance
- - •
  - 5

The American Lock No. A1105MKPRP Aluminum Padlock, Master keyed - a master key opens all the locks in the system although each lock has its own unique key – features a 1-1/2in (38mm) wide purple anodized aluminum body with a 1in (25mm) tall, 1/4in (6mm) diameter chrome plated, boron alloy shackle for superior cut resistance. The anodized finish makes padlock suitable for lockout in food processing facilities and corrosion resistant finish ideal for tough environments.