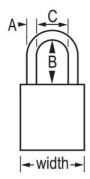

## A1106MKGRN

38mm

A6 mm B38 mm C20 mm

Master Keyed, Keyed Different, Commercial Boxed Packaging

6

24

Master Lock Europe S.A.S.

10 avenue de l'arche - Le Colisée Gardens, bâtiment A - 92 400 Courbevoie - La Défense - France
O:+33-1-41437200 | F:+33-1-41437204
www.masterlock.eu