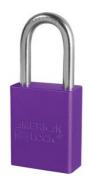

## A1106MKPRP

Purple Anodized Aluminum Safety Padlock, 1-1/2in (38mm) Wide with 1-1/2in (38mm) Tall Shackle, Master Keyed

- 1-1/2in (38mm) wide purple anodized aluminum body, 1/4in (6mm) diameter chrome plated, boron alloy shackle with 1-1/2in (38mm) clearance
- •
- .
- •
- 5
- 624

The American Lock No. A1106MKPRP Aluminum Padlock, Master keyed - a master key opens all the locks in the system although each lock has its own unique key – features a 1-1/2in (38mm) wide purple anodized aluminum body with a 1-1/2in (38mm) tall, 1/4in (6mm) diameter chrome plated, boron alloy shackle for superior cut resistance. The anodized finish makes padlock suitable for lockout in food processing facilities and corrosion resistant finish ideal for tough environments.