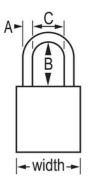

## A1106MKPRP

38mm

A6 mm B38 mm C20 mm

Master Keyed, Keyed Different, Commercial Boxed Packaging

- 6
- 24

Master Lock Europe S.A.S. 10 avenue de l'arche - Le Colisée Gardens, bâtiment A - 92 400 Courbevoie - La Défense - France 0:+33-1-41437200 | F:+33-1-41437204 www.masterlock.eu