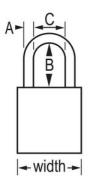

## A1106ORJ

Orange Anodized Aluminum Safety Padlock, 1-1/2in (38mm) Wide with 1-1/2in (38mm) Tall Shackle

- 1-1/2in (38mm) wide orange anodized aluminum body, 1/4in (6mm) diameter chrome plated, boron alloy shackle with 1-1/2in (38mm) clearance
- •
- .
- •
- 5
- 624

## A1106ORJ

38mm

A6 mm B38 mm C20 mm

Master Keyed, Keyed Different, Commercial Boxed Packaging

- 6
- 24

Master Lock Europe S.A.S. 10 avenue de l'arche - Le Colisée Gardens, bâtiment A - 92 400 Courbevoie - La Défense - France 0:+33-1-41437200 | F:+33-1-41437204 www.masterlock.eu