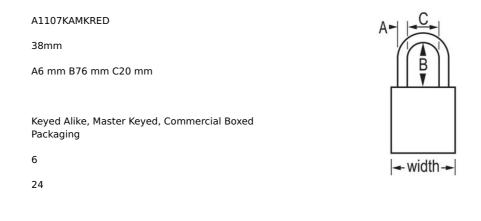

## A1107KAMKRED

LOCKOUT/ TAGOUT

Red Anodized Aluminum Safety Padlock, 1-1/2in (38mm) Wide with 3in (76mm) Tall Shackle, Keyed Alike Master Keyed

• 1-1/2in (38mm) wide red anodized aluminum body, 1/4in (6mm) diameter chrome plated, boron alloy shackle with 3in (76mm) clearance

- - •
  - ---5

The American Lock No. A1107KAMKRED Aluminum Padlock, Keyed Alike – multiple locks open with the same key – features a 1-1/2in (38mm) wide red anodized aluminum body with a 3in (75mm) tall, 1/4in (6mm) diameter chrome plated, boron alloy shackle for superior cut resistance. The anodized finish makes padlock suitable for lockout in food processing facilities and corrosion resistant finish ideal for tough environments. Master keyed - a master key opens all the locks in the system although each lock has its own unique key.