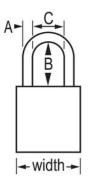

## A1107MKGRN

38mm

A6 mm B76 mm C20 mm

Master Keyed, Keyed Different, Commercial Boxed Packaging

- 6
- 24

Master Lock Europe S.A.S. 10 avenue de l'arche - Le Colisée Gardens, bâtiment A - 92 400 Courbevoie - La Défense - France 0:+33-1-41437200 | F:+33-1-41437204 www.masterlock.eu