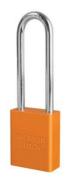

## A1107MKORJ

Orange Anodized Aluminum Safety Padlock, 1-1/2in (38mm) Wide with 3in (76mm) Tall Shackle, Master Keyed

- 1-1/2in (38mm) wide orange anodized aluminum body, 1/4in (6mm) diameter chrome plated, boron alloy shackle with 3in (76mm) clearance
- - •

  - •
- 5

The American Lock No. A1107MKORJ Aluminum Padlock, Master keyed - a master key opens all the locks in the system although each lock has its own unique key- features a 1-1/2in (38mm) wide orange anodized aluminum body with a 3in (75mm) tall, 1/4in (6mm) diameter chrome plated, boron alloy shackle for superior cut resistance. The anodized finish makes padlock suitable for lockout in food processing facilities and corrosion resistant finish ideal for tough environments.