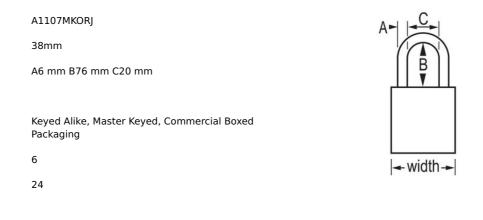

## A1107MKORJ

Orange Anodized Aluminum Safety Padlock, 1-1/2in (38mm) Wide with 3in (76mm) Tall Shackle, Master Keyed

- 1-1/2in (38mm) wide orange anodized aluminum body, 1/4in (6mm) diameter chrome plated, boron alloy shackle with 3in (76mm) clearance
- - •

  - •
- 5

The American Lock No. A1107MKORJ Aluminum Padlock, Master keyed - a master key opens all the locks in the system although each lock has its own unique key- features a 1-1/2in (38mm) wide orange anodized aluminum body with a 3in (75mm) tall, 1/4in (6mm) diameter chrome plated, boron alloy shackle for superior cut resistance. The anodized finish makes padlock suitable for lockout in food processing facilities and corrosion resistant finish ideal for tough environments.