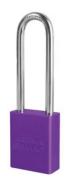

## A1107MKPRP

Purple Anodized Aluminum Safety Padlock, 1-1/2in (38mm) Wide with 3in (76mm) Tall Shackle, Master Keyed

- 1-1/2in (38mm) wide purple anodized aluminum body, 1/4in (6mm) diameter chrome plated, boron alloy shackle with 3in (76mm) clearance
- - •
  - 5

The American Lock No. A1107MKPRP Aluminum Padlock, Master keyed - a master key opens all the locks in the system although each lock has its own unique key- features a 1-1/2in (38mm) wide purple anodized aluminum body with a 3in (75mm) tall, 1/4in (6mm) diameter chrome plated, boron alloy shackle for superior cut resistance. The anodized finish makes padlock suitable for lockout in food processing facilities and corrosion resistant finish ideal for tough environments.