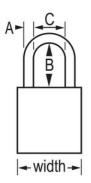

## A1107MKPRP

38mm

A6 mm B76 mm C20 mm

Master Keyed, Keyed Different, Commercial Boxed Packaging

- 6
- 24

Master Lock Europe S.A.S. 10 avenue de l'arche - Le Colisée Gardens, bâtiment A - 92 400 Courbevoie - La Défense - France 0:+33-1-41437200 | F:+33-1-41437204 www.masterlock.eu