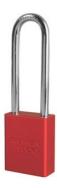

## A1107MKRED

Red Anodized Aluminum Safety Padlock, 1-1/2in (38mm) Wide with 3in (76mm) Tall Shackle, Master Keyed

• 1-1/2in (38mm) wide red anodized aluminum body, 1/4in (6mm) diameter chrome plated, boron alloy shackle with 3in (76mm) clearance

• 5

The American Lock No. A1107MKRED Aluminum Padlock, Master keyed - a master key opens all the locks in the system although each lock has its own unique key- features a 1-1/2in (38mm) wide red anodized aluminum body with a 3in (75mm) tall, 1/4in (6mm) diameter chrome plated, boron alloy shackle for superior cut resistance. The anodized finish makes padlock suitable for lockout in food processing facilities and corrosion resistant finish ideal for tough environments.