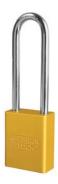

## A1107YLW

Yellow Anodized Aluminum Safety Padlock, 1-1/2in (38mm) Wide with 3in (76mm) Tall Shackle

• 1-1/2in (38mm) wide yellow anodized aluminum body, 1/4in (6mm) diameter chrome plated, boron alloy shackle with 3in (76mm) clearance

. .

The American Lock No. A1107YLW Aluminum Padlock features a 1-1/2in (38mm) wide yellow anodized aluminum body with a 3in (75mm) tall, 1/4in (6mm) diameter chrome plated, boron alloy shackle for superior cut resistance. The anodized finish makes padlock suitable for lockout in food processing facilities and corrosion resistant finish ideal for tough environments.

| A1107YLW            | AN I                |
|---------------------|---------------------|
| 38mm                |                     |
| A6 mm B76 mm C20 mm | B                   |
|                     |                     |
|                     |                     |
| 6                   |                     |
| 24                  | <del></del> width - |
|                     |                     |