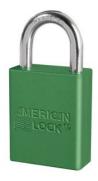

## A1165MKW417GRN

Green Anodized Aluminum Safety Padlock, 1-1/2in (38mm) Wide with 1in (25mm) Tall Shackle, 6-pin Cylinder, Master Keyed

• 1-1/2in (38mm) wide green anodized aluminum body, 1/4in (6mm) diameter chrome plated, boron alloy shackle with 1in (25mm) clearance

•

\_

The American Lock No. A1165MKW417GRN Aluminum Padlock, Master keyed - a master key opens all the locks in the system although each lock has its own unique key- features a 1-1/2in (38mm) wide green anodized aluminum body with a 1in (25mm) tall, 1/4in (6mm) diameter chrome plated, boron alloy shackle for superior cut resistance. Featuring a 6-pin APTC14 cylinder, the anodized finish makes padlock suitable for lockout in food processing facilities and corrosion resistant finish ideal for tough environments.