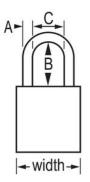

## A1165MKW417ORJ

38mm

A6 mm B25 mm C20 mm

Master Keyed, Keyed Different, Commercial Boxed Packaging

- 6
- 24

Master Lock Europe S.A.S. 10 avenue de l'arche - Le Colisée Gardens, bâtiment A - 92 400 Courbevoie - La Défense - France 0:+33-1-41437200 | F:+33-1-41437204 www.masterlock.eu