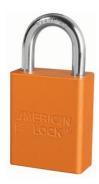

## A1165MKW417ORJ

Orange Anodized Aluminum Safety Padlock, 1-1/2in (38mm) Wide with 1in (25mm) Tall Shackle, 6-pin Cylinder, Master Keyed

LOCKOUT, TAGOUT

1-1/2in (38mm) wide orange anodized aluminum body, 1/4in (6mm) diameter chrome plated, boron alloy shackle with 1in (25mm) clearance

- •
- •
- •
- 6

The American Lock No. A1165MKW417ORJ Aluminum Padlock, Master keyed - a master key opens all the locks in the system although each lock has its own unique key- features a 1-1/2in (38mm) wide orange anodized aluminum body with a 1in (25mm) tall, 1/4in (6mm) diameter chrome plated, boron alloy shackle for superior cut resistance. Featuring a 6-pin APTC14 cylinder, the anodized finish makes padlock suitable for lockout in food processing facilities and corrosion resistant finish ideal for tough environments.